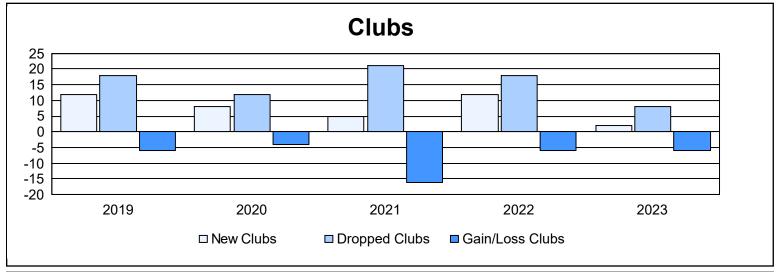

| Year      | New<br>Clubs | Dropped<br>Clubs | Gain/<br>Loss<br>Clubs | New<br>Members | Charter<br>Members | Reinstate<br>Members | Transfer<br>Members | Total<br>Member<br>Added | Total<br>Members<br>Dropped | Gain/<br>Loss<br>Members |
|-----------|--------------|------------------|------------------------|----------------|--------------------|----------------------|---------------------|--------------------------|-----------------------------|--------------------------|
| 2018-2019 | 12           | 18               | -6                     | 625            | 343                | 31                   | 62                  | 1,061                    | 1,160                       | -99                      |
| 2019-2020 | 8            | 12               | -4                     | 557            | 280                | 57                   | 32                  | 926                      | 994                         | -68                      |
| 2020-2021 | 5            | 21               | -16                    | 488            | 183                | 87                   | 47                  | 805                      | 1,264                       | -459                     |
| 2021-2022 | 12           | 18               | -6                     | 842            | 364                | 40                   | 91                  | 1,337                    | 1,101                       | 236                      |
| 2022-2023 | 2            | 8                | -6                     | 485            | 103                | 41                   | 50                  | 679                      | 952                         | -273                     |
| Average   | 8            | 15               | -8                     | 599            | 255                | 51                   | 56                  | 962                      | 1,094                       | -133                     |